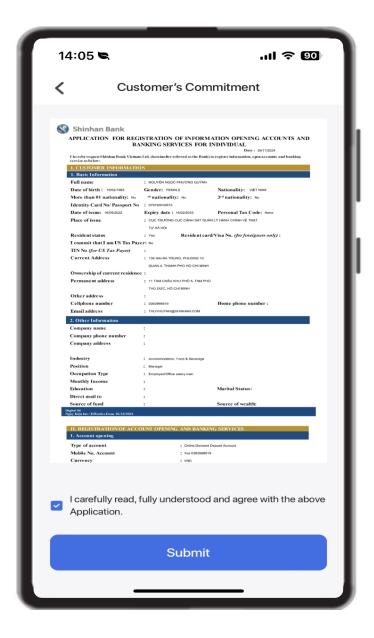

#### 5. Sign contract with e-Signature

- Review application;
- Sign contract with valid e-Signature.

#### **Step 5: Sign contract with e-Signature**

Maximum transaction limit for account & Debit card via this flow is 100 million VND/month. For higher monthly transaction limit, please visit our Branch/Transaction office to complete verification process.