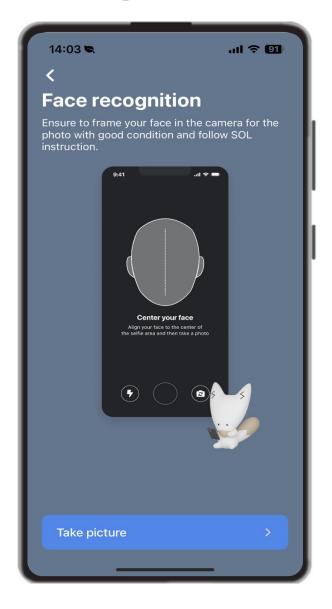

## **Step 3:** Face recognition

#### 3. Face recognition

• Take selfie for face matching