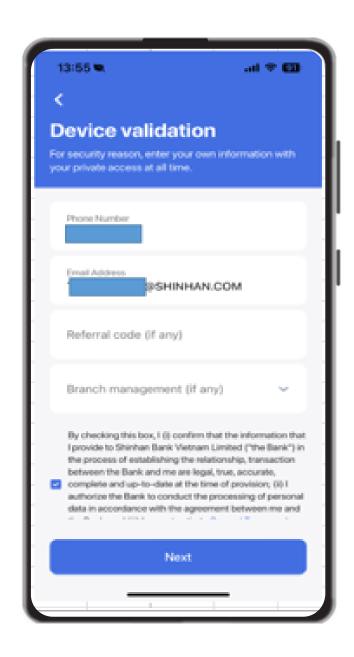

#### 1. Device validation

- Download & open Shinhan SOL application;
- Device validation

## **Step 1:** Device validation