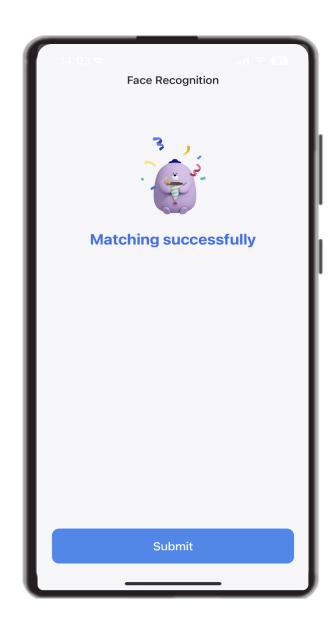

## **Step 3:** Face recognition

#### 3. Face recognition

• Take selfie for face matching