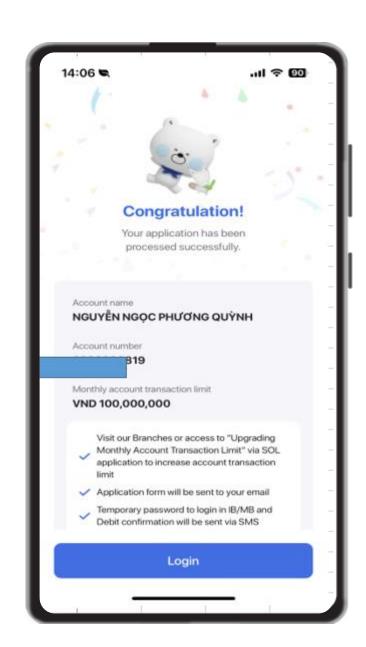

#### **Step 5: Sign contract with e-Signature**

Maximum transaction limit for account & Debit card via this flow is 100 million VND/month. For higher monthly transaction limit, please visit our Branch/Transaction office to complete verification process.