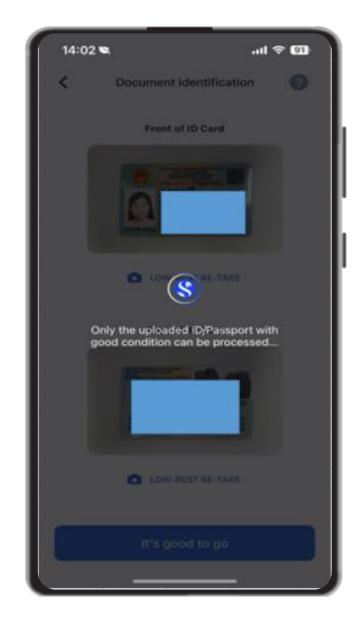

### **Step 2:** Take photo of Identity Document

#### 2. Take photo of Identity Document

- Take photo of valid Vietnam ID document
- Scan ID with NFC supported technology