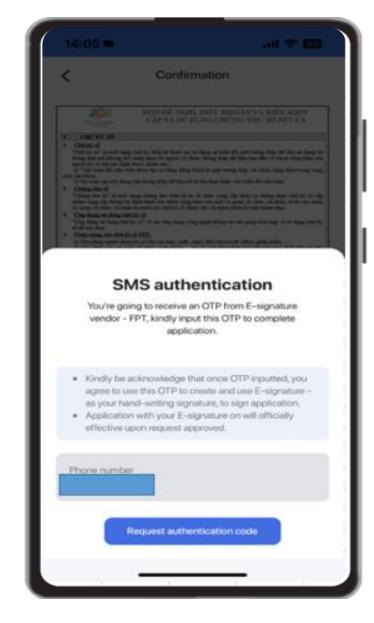

#### **Step 5: Sign contract with e-Signature**

Maximum transaction limit for account & Debit card via this flow is 100 million VND/month. For higher monthly transaction limit, please visit our Branch/Transaction office to complete verification process.