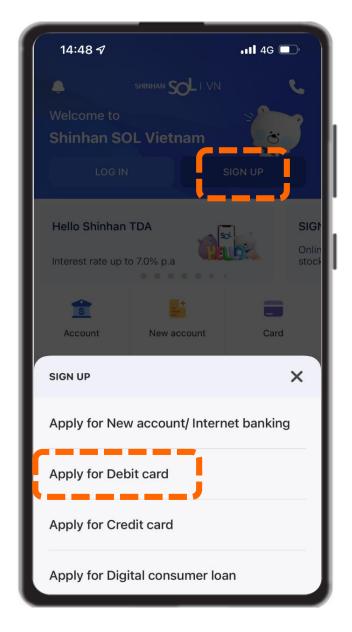

#### 1. Device validation

- Download & open Shinhan SOL application;
- Device validation

## **Step 1:** Device validation