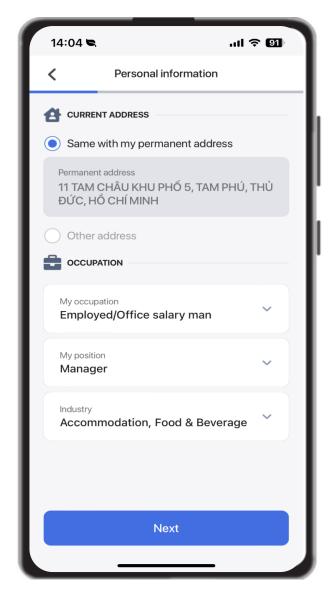

#### 4. Input information & Register card

- Input personal and occupation information;
- Register for card, account, E-banking service.

# **Step 4:** Input information & Register card, other E-banking services