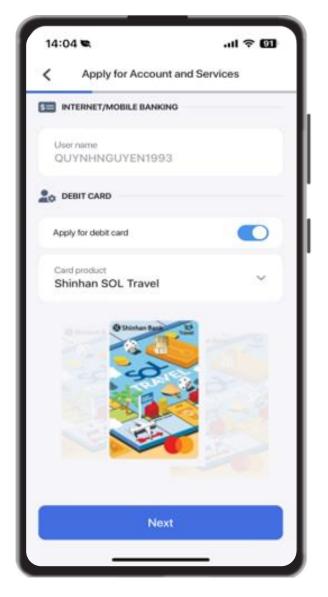

#### 4. Input information & Register card

- Input personal and occupation information;
- Register for card, account, E-banking service.

# **Step 4:** Input information & Register card, other E-banking services