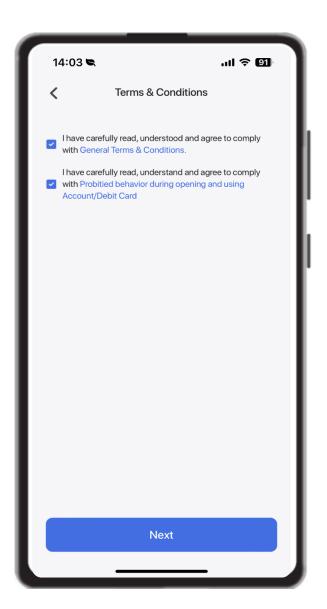

#### 5. Sign contract with e-Signature

- Review application;
- Sign contract with valid e-Signature.

#### **Step 5: Sign contract with e-Signature**

Maximum transaction limit for account & Debit card via this flow is 100 million VND/month. For higher monthly transaction limit, please visit our Branch/Transaction office to complete verification process.