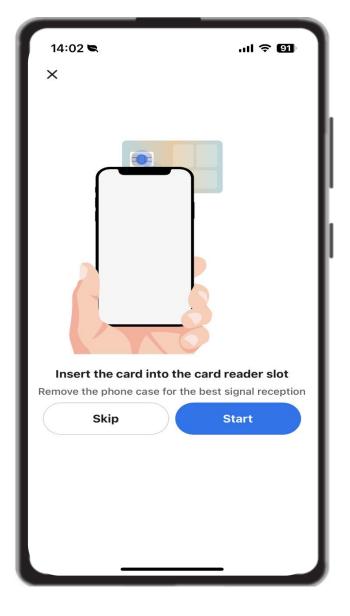

## **Step 1:** Device validation

#### 1. Device validation

- Download & open Shinhan SOL application;
- Device validation