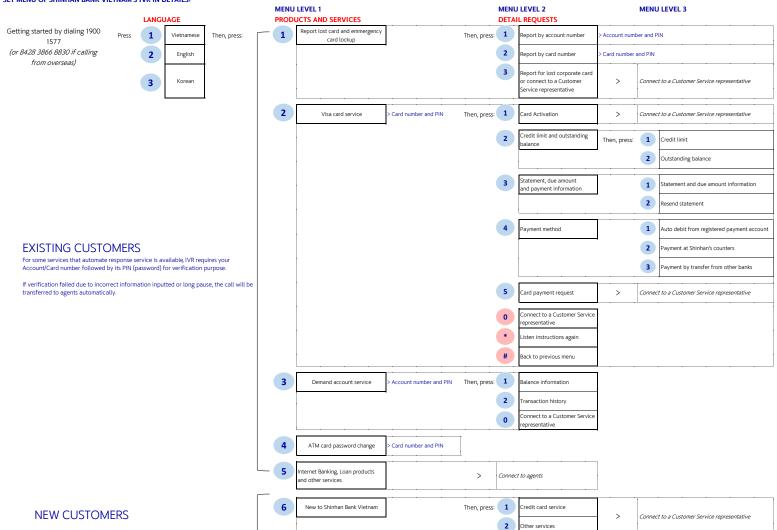

## SHINHAN BANK VIETNAM IVR (INTERACTIVE VOICE RESPONSE) SYSTEM INSTRUCTIONS

When you make a call to our Contact Center, the IVR system will respond by asking you to choose an option from our set menu.

After choosing specific products/services, IVR will request you to input your account/card details and support you to:

- Inquiry about account balances, statement amounts, payment instructions, etc, without connecting to a Customer Service representative.
- Or routes your call to a Customer Service representative for further support.

## SET MENU OF SHINHAN BANK VIETNAM'S IVR IN DETAILS: